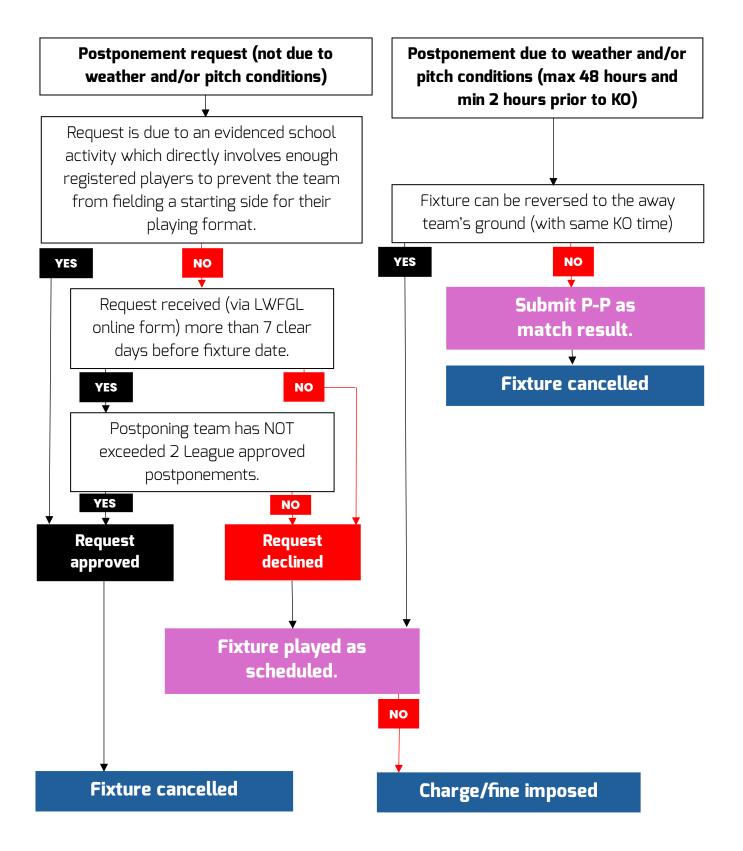

# POSTPONEMENT PROCESS 2024/25 YOUTH DIVISIONS (u12 – u18)

# POSTPONEMENT PROCESS 2024/25 JUNIOR AGE GROUPS (u7 – u11)

Think before you postpone. Postponed fixtures in the Junior Age Groups do not get rearranged so every game postponed is playing time lost for the girls involved.