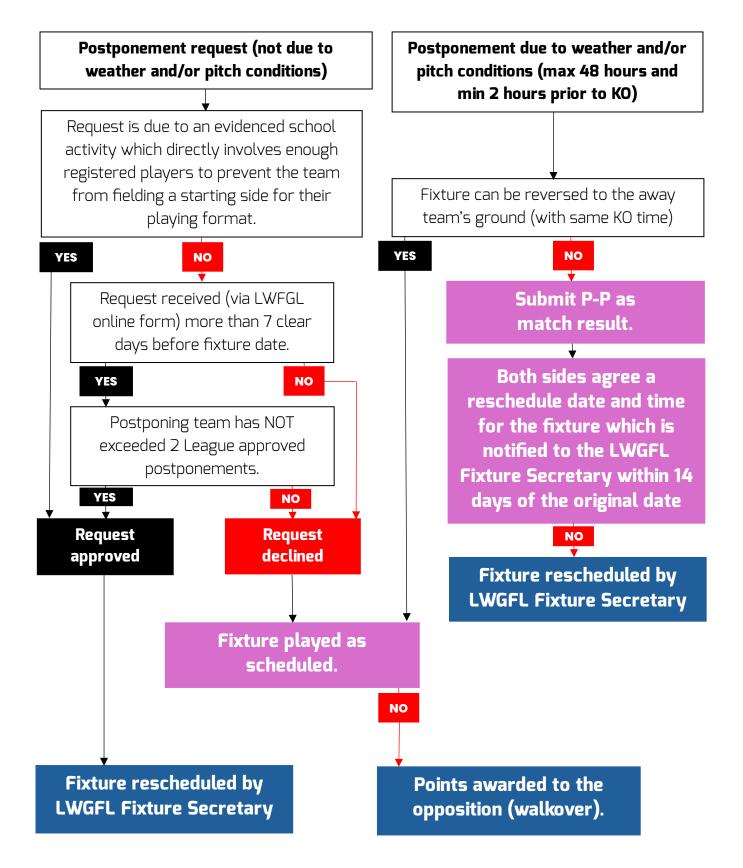

# POSTPONEMENT PROCESS 2024/25 YOUTH DIVISIONS (u12 – u18)

# POSTPONEMENT PROCESS 2024/25 JUNIOR AGE GROUPS (u7 – u11)

Think before you postpone. Postponed fixtures in the Junior Age Groups do not get rearranged so every game postponed is playing time lost for the girls involved.